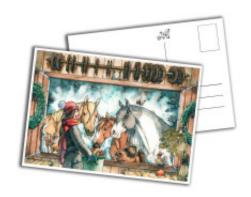

## **Description**

Artist's note: "The illustration of November in Jasu Wonder World 2022 calendar. The theme of the calendar was *Window to Another World*, featuring 12 detailed and colorful illustrations. Each one of the illustrations has a unique story to tell through views that open through different windown, and the things that happen all around the window frame.

Keywords: horses, winter, cards