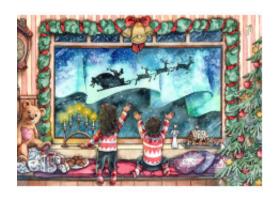

## **Description**

Artist's note: "The illustration of December in Jasu Wonder World 2022 calendar. The theme of the calendar was *Window to Another World*, featuring 12 detailed and colorful illustrations. Each one of the illustrations has a unique story to tell through views that open through different windown, and the things that happen all around the window frame.

The size of the original painting is 30 x 21 cm (A4).

Keywords: kids, children, christmas, winter, aurora borealis, northern lights, original painting