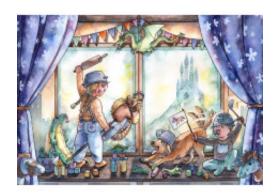

## **Description**

Artist's note: "The illustration of October in Jasu Wonder World 2022 calendar. The theme of the calendar was *Window to Another World*, featuring 12 detailed and colorful illustrations. Each one of the illustrations has a unique story to tell through views that open through different windown, and the things that happen all around the window frame.

The size of the original painting is 30 x 21 cm (A4).

Keywords: windown, castle, play, girl, boy, dog, kids, children, fairy tale, dinosaurus, original painting